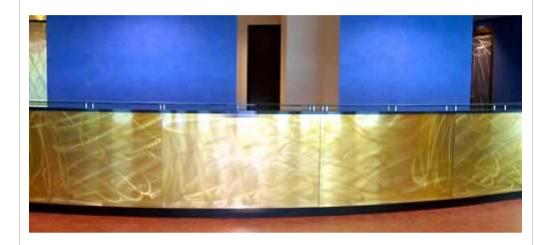

With this in mind, Hot Metal laminate was used for a large medical reception desk, measuring 10 metres long by 1metre high. Selected in the colour gold and random pattern, its design is simple, unique and striking. The reception desk is the focus in this waiting room, displaying interesting effects giving the surrounds an extra dimension. Hot Metal laminate was chosen for this project because of its outstanding visual effects and appeal, and because it is a product that matched the company's image being, bright, positive, professional and progressive.